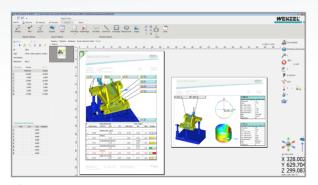

#### **User interface**

Suitable for every task

The easy-to-use, task-oriented and individually configurable graphical user interface is suitable for every measuring task. The measuring programs can be started quickly and easily with just one click via the quick selection panel or by using of a barcode scanner. The relational database also ensures traceable measurement results. The integrated statistics package guarantees a rapid assessment of manufacturing processes. The CAD functionality of WM | Quartis is the basis for efficient measurement. The integrated live preview ensures a correct application of the standard-compliant evaluation according to ISO GPS and ASME.

#### **Clear measurement reports**

#### Everything at a glance

The integrated report generator allows a free design of the measurement reports (table and graphic views with freely configurable data and statistics boxes). Deviations can be displayed color-coded. WM | Quartis also offers various export options (PDF, ASCII, Excel).