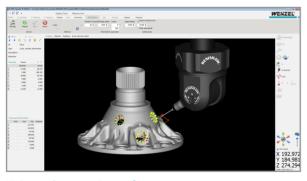

#### One solution for all tasks

A software for measuring and evaluating geometry, freeform and curves. 5-axis REVO and PH20 probes increase measurement throughput and allow measurement of roughness. Automatic creation of measuring programs as well as efficient teach-in offline and directly at the coordinate measuring machine. Universal measuring device interfaces (I++ DME).

#### **User interface**

Suitable for every task

The easy-to-use, task-oriented and individually configurable graphical user interface is suitable for every measuring task. The measuring programs can be started quickly and easily with just one click via the quick selection panel or by using of a barcode scanner. The relational database also ensures traceable measurement results. The integrated statistics package guarantees a rapid assessment of manufacturing processes. The CAD functionality of WM | Quartis is the basis for efficient measurement. The integrated live preview ensures a correct application of the standard-compliant evaluation according to ISO GPS and ASME.