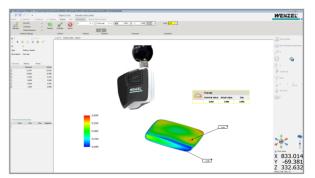

#### **Optical measurement**

Measuring at the speed of light

With the 3D line scanner WENZEL Shapetracer surfaces are automatically scanned on tactile components. The comparison of the point clouds to the CAD model shows the deviations. Export of point clouds for optional further processing in WM | PointMaster.

#### Everything at a glance

The integrated report generator allows a free design of the measurement reports (table and graphic views with freely configurable data and statistics boxes). Deviations can be displayed color-coded. WM | Quartis also offers various export options (PDF, ASCII, Excel).