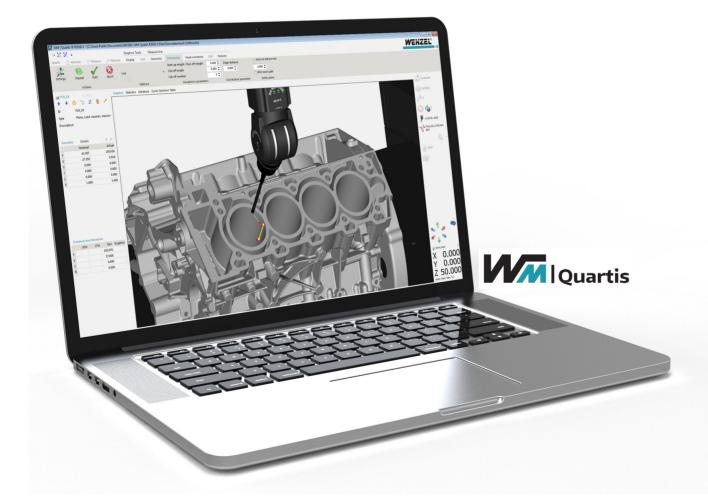

## **WM | Quartis** AUTOMATED MEASUREMENT & EVALUATION

WM | Quartis is the versatile, reliable, modern and easy to use measurement software from WENZEL. With WM | Quartis WENZEL offers a new generation of innovative measurement software with a clear, flexible and result-oriented user interface for all industrial applications. Meaningful measurement reports can be generated even faster and easier. The user interface of WM | Quartis, based on Microsoft Office Fluent, significantly simplifies the application of the powerful functions. Youcanobtaincorrectmeasurementresults, impressivetest reports and meaningful statistics more quickly and easily. The optimized screen layout and the dynamic, result-oriented ribbons significantly speed up workflows and ensure greater efficiency in day-to-day business. In combination with the WENZEL software products WM | PointMaster or WM | CT Analyzer, WM | Quartis is also able to generate traditional measurement reports from point clouds and CT data.

WM | Quartis