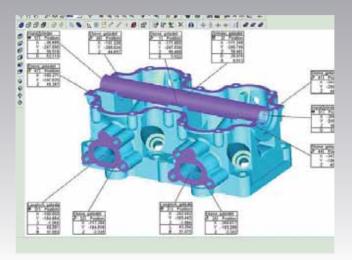

# Wenzel 3D software "Metrosoft CM"

For an even broader measuring range that goes beyond gear measurement, the Metrosoft CM software developed for Wenzel Präzision GmbH can also be used for GearTec measuring machines. Practical software packages have been developed for many fields of application in close collaboration with leading companies in the automotive, mecha-

nical engineering and aerospace industries. The Metrosoft CM software packages and modules are optimally matched to the respective requirements and compatible with all measuring systems. Supported by self-explanatory graphics, they enable clear and simple operation, like the GearTec software.

#### **Evaluation:**

Graphic measuring record with color marking of deviations

Graphic measuring record of prismatic parts with configurable point boxes

Freely configurable statistics: Overview, trend charts, control cards, histograms, process capability etc.