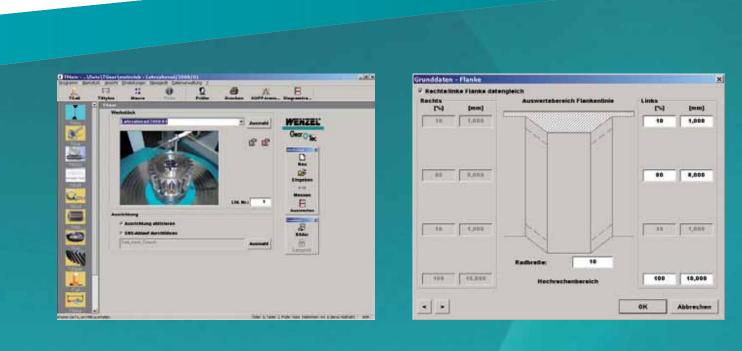

### Simple data input

- Clear division into logic blocks
- Graphic support
- Windows-help

#### Further benefits are:

- Changeover from input of profile data to rolling path diameter or rolling angle is possible at any time
- Display of profile calculated after input
- Free design of measuring chart record header