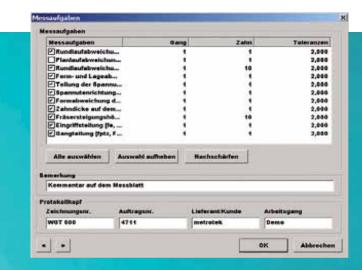

#### Integrated database

- Workpiece management
- Basic settings
- Data management