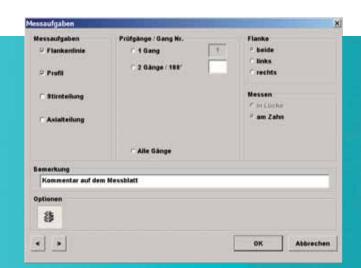

### Simple data input

- Clear division into logic blocks
- Graphic support
- Windows-help

#### Macro-programming

• Simple linking of individual measurements to a complete sequence (e.g. it is possible to measure a shaft with individual gears in one sequence)

#### Integrated database

- Workpiece management
- Basic settings
- Data management

#### Further benefits are:

- Changeover from input of profile data to rolling path diameter or rolling angle is possible at any time
- Display of profile calculated after input
- Free design of measuring chart record header