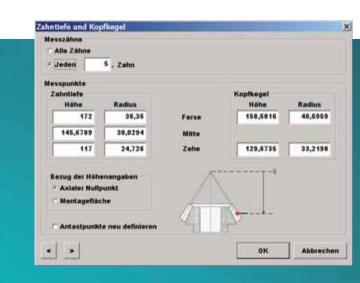

### Simple data input

- Clear division into logic blocks
- Graphic support
- Windows-help

#### Further benefits are:

- Changeover from input of profile data to rolling path diameter or rolling angle is possible at any time
- Display of profile calculated after input
- Free design of measuring chart record header