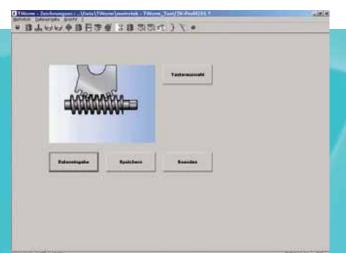

The ergonomic user interface of the software with integrated database is based on Windows technology and is extremely user-friendly.

Workpiece data records linked to digital photos facilitate selection and positionally accurate clamping, providing you with quick and precise measuring results.

### Simple data input

- Clear division into logic blocks
- Graphic support
- Windows-help