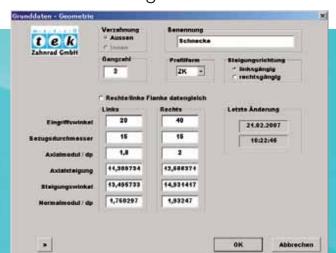

bevel gears

Measurement of **TWorm** worms and worm gears

Measurement of cylindr. shafts

**TShaft** (dimension, form, position)

**TAbd** Measurement of

chamfers

**TSpline** Measurement of

splines