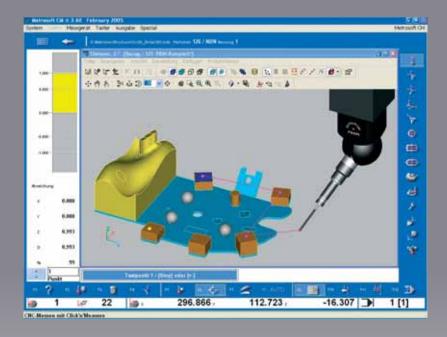

#### **Measurement:**

"Click'n Measure"-automatic measurement including collision check

Automatic callup of measuring programs using quick selection panels

# Wenzel 3D software "Metrosoft CM"

For an even broader measuring range that goes beyond gear measurement, the Metrosoft CM software developed for Wenzel Präzision GmbH can also be used for GearTec measuring machines. Practical software packages have been developed for many fields of application in close collaboration with leading companies in the automotive, mecha-

nical engineering and aerospace industries. The Metrosoft CM software packages and modules are optimally matched to the respective requirements and compatible with all measuring systems. Supported by self-explanatory graphics, they enable clear and simple operation, like the GearTec software.