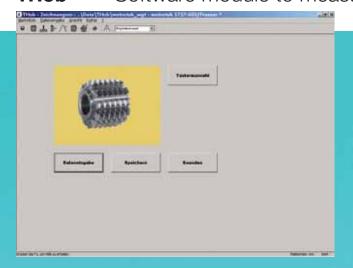

bevel gears

Measurement of **TWorm** worms and worm gears

Measurement of cylindr. shafts

**TShaft** (dimension, form, position)

**TAbd** Measurement of

chamfers

**TSpline** Measurement of

splines

Our gear measuring software is certified by the PTB.

**TBevel** Software module to measure bevels

**THob** Software module to measure hobs

**TWorm** Software module to measure worms and worm gears