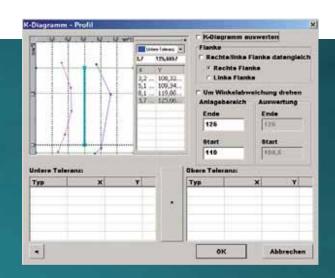

#### **Evaluation:**

Graphic measuring record with color marking of deviations

Graphic measuring record of prismatic parts with configurable point boxes

Freely configurable statistics: Overview, trend charts, control cards, histograms, process capability etc.