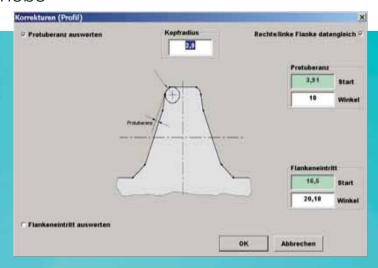

#### Further benefits are:

- Changeover from input of profile data to rolling path diameter or rolling angle is possible at any time
- Display of profile calculated after input
- Free design of measuring chart record header