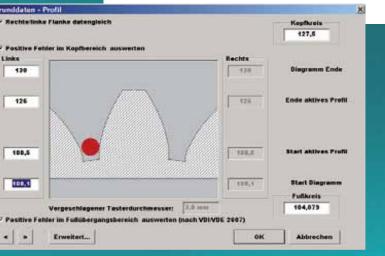

#### Further benefits are:

- Changeover from input of profile data to rolling path diameter or rolling angle is possible at any time
- Display of profile calculated after input
- Free design of measuring chart record header