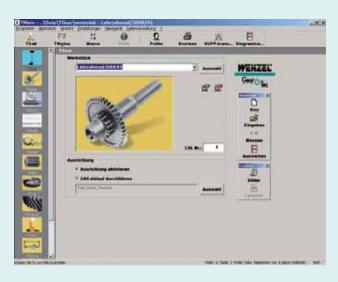

The ergonomic user interface of the software with integrated database is based on Windows technology and is extremely user-friendly.

Workpiece data records linked to digital photos facilitate selection and positionally accurate clamping, providing you with quick and precise measuring results.

#### Integrated database

- Workpiece management
- Basic settings
- Data management