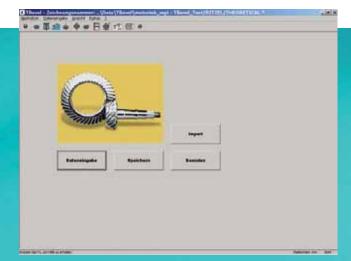

The ergonomic user interface of the software with integrated database is based on Windows technology and is extremely user-friendly.

Workpiece data records linked to digital photos facilitate selection and positionally accurate clamping, providing you with quick and precise measuring results.

### Simple data input

- Clear division into logic blocks
- Graphic support
- Windows-help

#### Integrated database

- Workpiece management
- Basic settings
- Data management