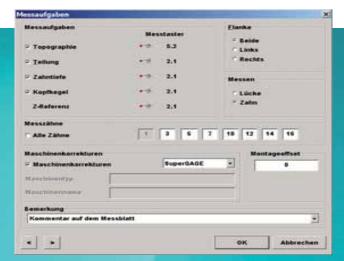

### Simple data input

- Clear division into logic blocks
- Graphic support
- Windows-help

#### Macro-programming

• Simple linking of individual measurements to a complete sequence (e.g. it is possible to measure a shaft with individual gears in one sequence)

#### Further benefits are:

- Changeover from input of profile data to rolling path diameter or rolling angle is possible at any time
- Display of profile calculated after input
- Free design of measuring chart record header