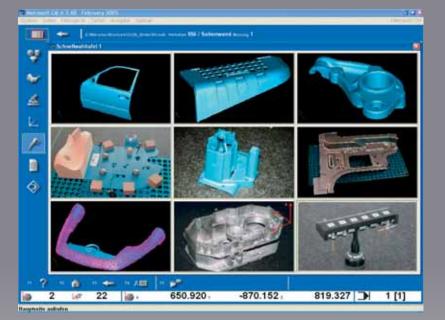

# Wenzel 3D software "Metrosoft CM"

For an even broader measuring range that goes beyond gear measurement, the Metrosoft CM software developed for Wenzel Präzision GmbH can also be used for GearTec measuring machines. Practical software packages have been developed for many fields of application in close collaboration with leading companies in the automotive, mecha-

nical engineering and aerospace industries. The Metrosoft CM software packages and modules are optimally matched to the respective requirements and compatible with all measuring systems. Supported by self-explanatory graphics, they enable clear and simple operation, like the GearTec software.

## The advantages:

- Software packages and modules optimally matched to the applications
- Compatible with all measuring systems
- Available in 12 languages

- Clear and simple operation
- Universal for geometry and free form
- Extensive data management with integrated, real database