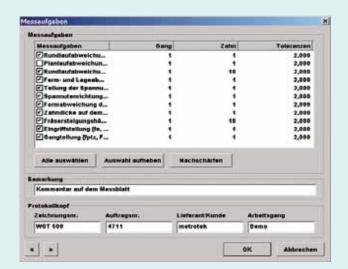

#### Macro-programming

• Simple linking of individual measurements to a complete sequence (e.g. it is possible to measure a shaft with individual gears in one sequence)

#### Further benefits are:

- Changeover from input of profile data to rolling path diameter or rolling angle is possible at any time
- Display of profile calculated after input
- Free design of measuring chart record header